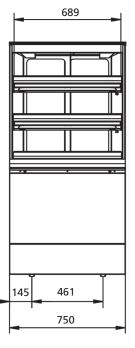

### making food irresistible

|              | MC 75 square hot FS | MC 75 square hot SS | MC 100 square hot FS | MC 100 square hot SS |
|--------------|---------------------|---------------------|----------------------|----------------------|
| Width        | 750 mm              | 750 mm              | 1000 mm              | 1000 mm              |
| Depth        | 763 mm              | 763 mm              | 763 mm               | 763 mm               |
| Height       | 1521 mm             | 1521 mm             | 1521 mm              | 1521 mm              |
| Net weight   | 167 kg              | 162 kg              | 187 kg               | 182 kg               |
| Gross weight | 191 kg              | 184 kg              | 216 kg               | 208 kg               |
| Voltage      | 1N~ 230V            | 1N~ 230V            | 1N~ 230V             | 1N~ 230V             |
| Frequency    | 50 Hz               | 50 Hz               | 50 Hz                | 50 Hz                |
| Power        | 2.8 kW              | 2.9 kW              | 2.8 kW               | 3.0 kW               |

# MC 75 Hot Square

750