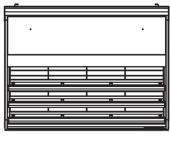

#### **Standard characteristics**

- Inline 3-level heated display cabinet, full serve or self serve
- Stainless steel and powder-coated interior and exterior
- Ideal for hot rolls, pies, pastries, chicken portions and other meal solutions

# MC 75 Hot Square

750