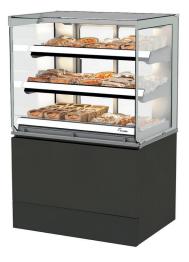

#### **Top features**

- Curved glass
- Can be combined with refrigerated and ambient Modular Counter models
- Hot Blanket holding technology keeps products warm at 65°C
- Lighting on each shelf
- Thermo pane glass increased insulation
- Point-of-sales promotion options in price strips
- Available in 750 mm and 1000 mm width

#### **Standard characteristics**

- Inline 3-level heated display cabinet, full serve or self serve
- Stainless steel and powder-coated interior and exterior
- Ideal for hot rolls, pies, pastries, chicken portions and other meal solutions

# MC 75 Hot Square

750