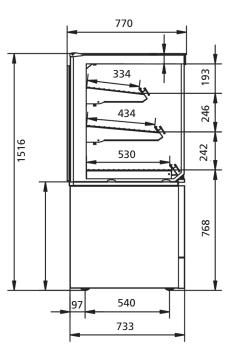

### making food irresistible

|              | MC 75 square hot FS | MC 75 square hot SS | MC 100 square hot FS | MC 100 square hot SS |
|--------------|---------------------|---------------------|----------------------|----------------------|
| Width        | 750 mm              | 750 mm              | 1000 mm              | 1000 mm              |
| Depth        | 763 mm              | 763 mm              | 763 mm               | 763 mm               |
| Height       | 1521 mm             | 1521 mm             | 1521 mm              | 1521 mm              |
| Net weight   | 167 kg              | 162 kg              | 187 kg               | 182 kg               |
| Gross weight | 191 kg              | 184 kg              | 216 kg               | 208 kg               |
| Voltage      | 1N~ 230V            | 1N~ 230V            | 1N~ 230V             | 1N~ 230V             |
| Frequency    | 50 Hz               | 50 Hz               | 50 Hz                | 50 Hz                |
| Power        | 2.8 kW              | 2.9 kW              | 2.8 kW               | 3.0 kW               |

## MC 100 Hot Square

1000

Specifications and technical data are subject to amendment without prior notice. These are basic drawings. For more detailed technical information,

please refer to the installation manual at www.frijado.com.