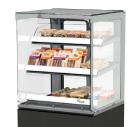

#### **Top features**

- Curved glass
- Can be combined with refrigerated and ambient Modular Counter models
- Hot Blanket holding technology keeps products warm at 65°C
- Lighting on each shelf
- Thermo pane glass increased insulation
- Point-of-sales promotion options in price strips
- Available in 750 mm and 1000 mm width

#### **Standard characteristics**

- Inline 3-level heated display cabinet, full serve or self serve
- Stainless steel and powder-coated interior and exterior
- Ideal for hot rolls, pies, pastries, chicken portions and other meal solutions

## MC 100 Hot Square

1000

Specifications and technical data are subject to amendment without prior notice. These are basic drawings. For more detailed technical information,

please refer to the installation manual at www.frijado.com.