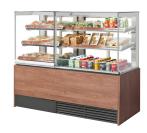

# Maximum flexibility

**Modular Counter** Hot

The Fri-Jado Modular Counter range delivers a speedy and easy shopping experience for both customers and operators, through:

- A well-lit, clean and inviting hot, cold and ambient food system to cover all fresh food categories
- An ergonomic design providing easy access
- Unobstructed visibility for the customer
- Easy to adapt to any format within new stores or retrofits
- Providing the opportunity for increased basket sales through meal deals

#### **Standard characteristics**

- Inline 3-level heated display cabinet, full serve or self serve
- Stainless steel and powder-coated interior and exterior
- Ideal for hot rolls, pies, pastries, chicken portions and other meal solutions