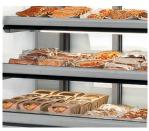

#### **Standard characteristics**

- Inline 3-level heated display cabinet, full serve or self serve
- Stainless steel and powder-coated interior and exterior
- Ideal for hot rolls, pies, pastries, chicken portions and other meal solutions

POS options

MC 100 Cold Square

Three presentation levels

Various combinations possible