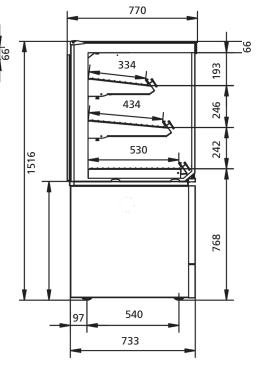

ght   | 167 kg              | 162 kg              | 187 kg               | 182 kg               |
| Gross weight | 191 kg              | 184 kg              | 216 kg               | 208 kg               |
| Voltage      | 1N~ 230V            | 1N~ 230V            | 1N~ 230V             | 1N~ 230V             |
| Frequency    | 50 Hz               | 50 Hz               | 50 Hz                | 50 Hz                |
| Power        | 2.8 kW              | 2.9 kW              | 2.8 kW               | 3.0 kW               |

# MC 75 Hot Square



750





## MC 100 Hot Square



1000

Specifications and technical data are subject to amendment without prior notice. These are basic drawings. For more detailed technical information,

please refer to the installation manual at www.frijado.com.